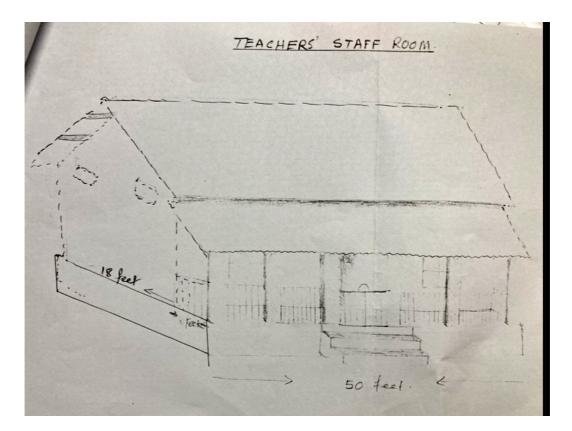

| 1.1.1. | <u>Staff Room with veranda</u> | . <b>h, 0</b> 1 | <u>1 no Gents Toilet, 01 no Ladies Toilet:-</u>                                                                                                                                                                                                                                                                                                                                                                                                                                                                            |
|--------|--------------------------------|-----------------|----------------------------------------------------------------------------------------------------------------------------------------------------------------------------------------------------------------------------------------------------------------------------------------------------------------------------------------------------------------------------------------------------------------------------------------------------------------------------------------------------------------------------|
| (a)    | Location                       | :-              | APS Jorhat                                                                                                                                                                                                                                                                                                                                                                                                                                                                                                                 |
| (b)    | Staff Room Size                | :               | 50 ft length x 18 ft Width                                                                                                                                                                                                                                                                                                                                                                                                                                                                                                 |
| (c)    | Verandah width                 | :               | 50 ft length x 8ft Width                                                                                                                                                                                                                                                                                                                                                                                                                                                                                                   |
| (d)    | Gents Toilet Size              | :               | 6ft length x 8ft Width at rear side left end                                                                                                                                                                                                                                                                                                                                                                                                                                                                               |
| (e)    | Ladies Toilet Size             | :               | 6ft length x 8ft Widthat rear side right end                                                                                                                                                                                                                                                                                                                                                                                                                                                                               |
| (f)    | Plinth Height                  | :               | 450 mm from GL                                                                                                                                                                                                                                                                                                                                                                                                                                                                                                             |
| (g)    | Floor Height                   | :               | 3200 mm at side wall of staff room                                                                                                                                                                                                                                                                                                                                                                                                                                                                                         |
| (h)    | Roof slope                     | :               | 1:3                                                                                                                                                                                                                                                                                                                                                                                                                                                                                                                        |
| (i)    | Footing                        |                 | 1200 x 1200 mm RCC M-25                                                                                                                                                                                                                                                                                                                                                                                                                                                                                                    |
| (j)    | Column & Beam                  | :-              | Column -6x2+2x2=16 nos RCC M-25<br>Plinth beam &Top beam size 250mm x 350 mm                                                                                                                                                                                                                                                                                                                                                                                                                                               |
| (k)    | Wall                           | :               | 250 mm thick cement mortar (1:6) Brick wall<br>all side of staff room and three side of toilets<br>room.                                                                                                                                                                                                                                                                                                                                                                                                                   |
| (1)    | Roof                           | :               | Pre-painted galvalume aluminum zinc coating<br>GI based corrugated steel sheet 0.50mm thick<br>with rolled mild hollow steel sections steel<br>(minimum thickness 2.6 mm )of grade YSt 310<br>conform to IS 4923-1997 in roof trusses<br>(framed) of member size 49.5x49.5x2.6 mm ,<br>trussed, purlins, bracing and fastenings<br>including distance pieces, cleats etc                                                                                                                                                   |
| (m)    | Verandah Column                |                 | 3 nosRHS 96 mm x48 mm x 3.2mm                                                                                                                                                                                                                                                                                                                                                                                                                                                                                              |
| (n)    | False Ceiling                  | :               | Staff Room & toilets:-Power coated aluminium<br>snap grid frame work for false ceiling, size of<br>grid 605 x 605 mm, including aluminium<br>main/closs tee of size 35mm x 23mm x 1.5 mm<br>(minimum) aluminum BULBED TEES section<br>and aluminium angle of 25mm X25mm<br>X1.5mm thick, sutiable type GI wire hanging<br>arrangement with adjuster and including 6 mm<br>thick high pressure steam cured non asbestos<br>fibre cement designer board as per IS 14862 ;<br>with applying of two coats of acrylic distemper |
| (0)    | Roofing                        | :               | Pre-painted galvalume aluminum zinc coating GI based corrugated steel sheet 0.50mm thick with rolled mild hollow steel sections steel (minimum thickness 3.2 mm )of grade YSt 310 conform to IS 4923-1997 in roof trusses (framed), trussed, purlins, bracing and fastenings including distance pieces, cleats etc                                                                                                                                                                                                         |
| (p)    | Door for staff room            | :               | Two nos 1200 x 2100 mm :- Aluminums door<br>with powder coated frame &shutters, section<br>weighing 1.00 Kg/ m (minimum) thickness not                                                                                                                                                                                                                                                                                                                                                                                     |