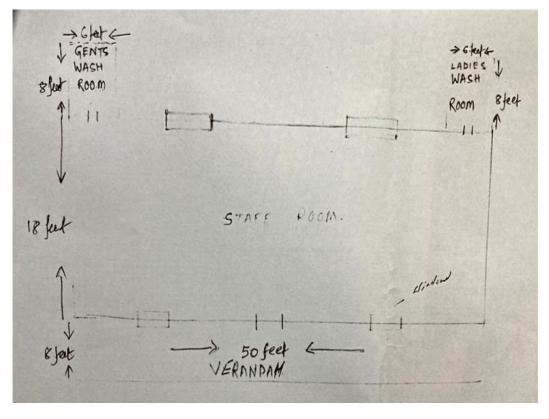

| 1.1.1. | <u>Staff Room with veranda</u> | . <b>h, 0</b> 1 | <u>1 no Gents Toilet, 01 no Ladies Toilet:-</u>                                                                                                                                                                                                                                                                                                                                                                                                                                                                            |
|--------|--------------------------------|-----------------|----------------------------------------------------------------------------------------------------------------------------------------------------------------------------------------------------------------------------------------------------------------------------------------------------------------------------------------------------------------------------------------------------------------------------------------------------------------------------------------------------------------------------|
| (a)    | Location                       | :-              | APS Jorhat                                                                                                                                                                                                                                                                                                                                                                                                                                                                                                                 |
| (b)    | Staff Room Size                | :               | 50 ft length x 18 ft Width                                                                                                                                                                                                                                                                                                                                                                                                                                                                                                 |
| (c)    | Verandah width                 | :               | 50 ft length x 8ft Width                                                                                                                                                                                                                                                                                                                                                                                                                                                                                                   |
| (d)    | Gents Toilet Size              | :               | 6ft length x 8ft Width at rear side left end                                                                                                                                                                                                                                                                                                                                                                                                                                                                               |
| (e)    | Ladies Toilet Size             | :               | 6ft length x 8ft Widthat rear side right end                                                                                                                                                                                                                                                                                                                                                                                                                                                                               |
| (f)    | Plinth Height                  | :               | 450 mm from GL                                                                                                                                                                                                                                                                                                                                                                                                                                                                                                             |
| (g)    | Floor Height                   | :               | 3200 mm at side wall of staff room                                                                                                                                                                                                                                                                                                                                                                                                                                                                                         |
| (h)    | Roof slope                     | :               | 1:3                                                                                                                                                                                                                                                                                                                                                                                                                                                                                                                        |
| (i)    | Footing                        |                 | 1200 x 1200 mm RCC M-25                                                                                                                                                                                                                                                                                                                                                                                                                                                                                                    |
| (j)    | Column & Beam                  | :-              | Column -6x2+2x2=16 nos RCC M-25<br>Plinth beam &Top beam size 250mm x 350 mm                                                                                                                                                                                                                                                                                                                                                                                                                                               |
| (k)    | Wall                           | :               | 250 mm thick cement mortar (1:6) Brick wall<br>all side of staff room and three side of toilets<br>room.                                                                                                                                                                                                                                                                                                                                                                                                                   |
| (1)    | Roof                           | :               | Pre-painted galvalume aluminum zinc coating<br>GI based corrugated steel sheet 0.50mm thick<br>with rolled mild hollow steel sections steel<br>(minimum thickness 2.6 mm )of grade YSt 310<br>conform to IS 4923-1997 in roof trusses<br>(framed) of member size 49.5x49.5x2.6 mm ,<br>trussed, purlins, bracing and fastenings<br>including distance pieces, cleats etc                                                                                                                                                   |
| (m)    | Verandah Column                |                 | 3 nosRHS 96 mm x48 mm x 3.2mm                                                                                                                                                                                                                                                                                                                                                                                                                                                                                              |
| (n)    | False Ceiling                  | :               | Staff Room & toilets:-Power coated aluminium<br>snap grid frame work for false ceiling, size of<br>grid 605 x 605 mm, including aluminium<br>main/closs tee of size 35mm x 23mm x 1.5 mm<br>(minimum) aluminum BULBED TEES section<br>and aluminium angle of 25mm X25mm<br>X1.5mm thick, sutiable type GI wire hanging<br>arrangement with adjuster and including 6 mm<br>thick high pressure steam cured non asbestos<br>fibre cement designer board as per IS 14862 ;<br>with applying of two coats of acrylic distemper |
| (0)    | Roofing                        | :               | Pre-painted galvalume aluminum zinc coating GI based corrugated steel sheet 0.50mm thick with rolled mild hollow steel sections steel (minimum thickness 3.2 mm )of grade YSt 310 conform to IS 4923-1997 in roof trusses (framed), trussed, purlins, bracing and fastenings including distance pieces, cleats etc                                                                                                                                                                                                         |
| (p)    | Door for staff room            | :               | Two nos 1200 x 2100 mm :- Aluminums door<br>with powder coated frame &shutters, section<br>weighing 1.00 Kg/ m (minimum) thickness not                                                                                                                                                                                                                                                                                                                                                                                     |